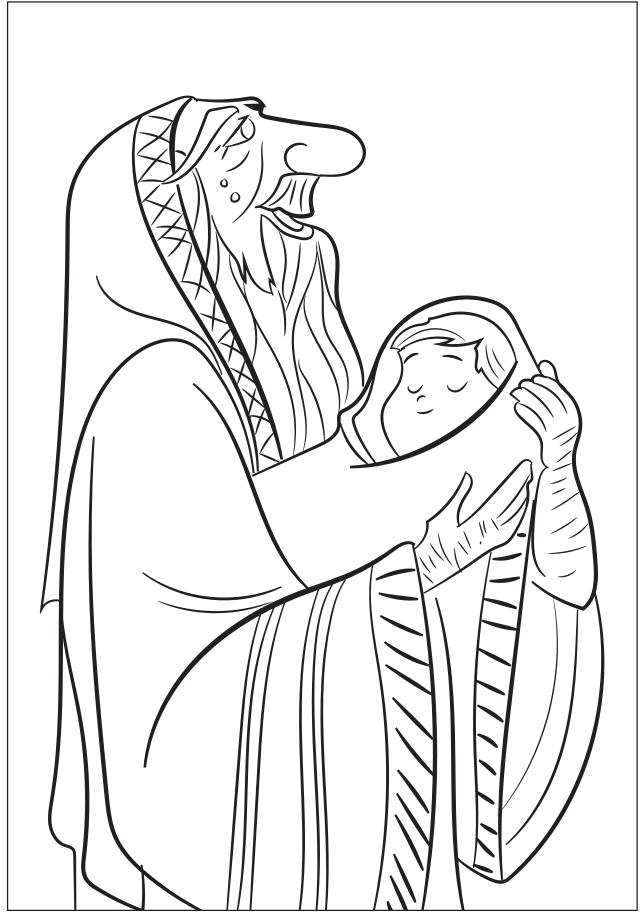

## **BIBLE STORY SUMMARY:**

- Mary and Joseph took Baby Jesus to the temple.
- Simeon thanked God for keeping His promise to Simeon to let him see the Messiah.
- Anna the prophetess told other people that the Savior had come.
- Simeon and Anna worshiped Jesus.